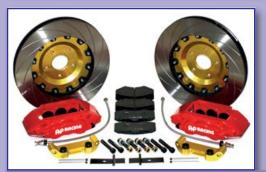

# **BRAKES AND CLUTCHES** THE APPLICATIONS FOR SPORT AND TUNING - SOLUTIONS EXAMPLES

Škoda Fabia RS front brake kit