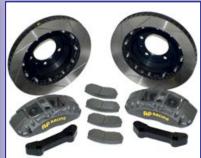

Ford Focus ST 2.5 - brake kit for front axle, parts AP Racing and Ferodo Racing

Škoda Octavia RS 2.0 TFSI - brake kit for front axle - parts Brembo Racing and Ferodo

Porsche 911 996 - brake kit for both front and rear axles, parts AP Racing, Wilwood, Rensport