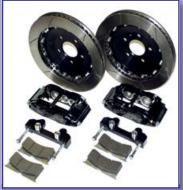

Ford Focus ST 2.5 - brake kit for front axle, parts AP Racing and Ferodo Racing

Škoda Octavia RS 2.0 TFSI - brake kit for front axle - parts Brembo Racing and Ferodo

Porsche 911 996 - brake kit for both front and rear axles, parts AP Racing, Wilwood, Rensport

Škoda Fabia RS 1.9 TDI - brake kit for front axle - parts Wilwood, Rensport

# **BRAKES AND CLUTCHES** THE APPLICATIONS FOR SPORT AND TUNING - SOLUTIONS EXAMPLES

Škoda Fabia RS front brake kit