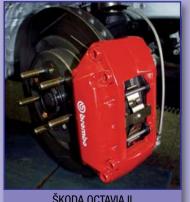

ŠKODA OCTAVIA II

ŠKODA SUPERB I 1.9 TDI

Ford Focus ST 2.5 - brake kit for front axle, parts AP Racing and Ferodo Racing

Škoda Octavia RS 2.0 TFSI - brake kit for front axle - parts Brembo Racing and Ferodo

Porsche 911 996 - brake kit for both front and rear axles, parts AP Racing, Wilwood, Rensport