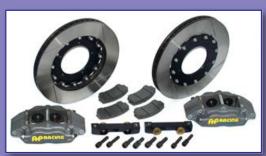

Ford Focus ST 2.5 - brake kit for front axle, parts AP Racing and Ferodo Racing

Škoda Octavia RS 2.0 TFSI - brake kit for front axle - parts Brembo Racing and Ferodo

Porsche 911 996 - brake kit for both front and rear axles, parts AP Racing, Wilwood, Rensport

Škoda Fabia RS 1.9 TDI - brake kit for front axle - parts Wilwood, Rensport