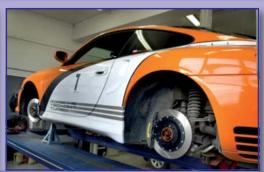

Ford Focus ST 2.5 - brake kit for front axle, parts AP Racing and Ferodo Racing

Škoda Octavia RS 2.0 TFSI - brake kit for front axle - parts Brembo Racing and Ferodo

Porsche 911 996 - brake kit for both front and rear axles, parts AP Racing, Wilwood, Rensport