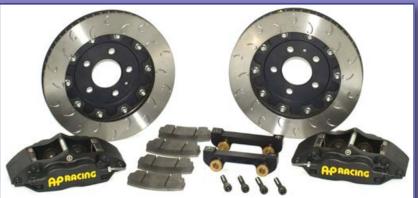

Ford Focus ST 2.5 - brake kit for front axle, parts AP Racing and Ferodo Racing

Škoda Octavia RS 2.0 TFSI - brake kit for front axle - parts Brembo Racing and Ferodo

Porsche 911 996 - brake kit for both front and rear axles, parts AP Racing, Wilwood, Rensport